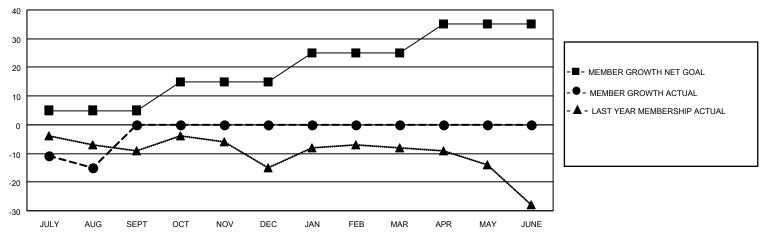

## District 14 B

| Clubs         |               |             |               | Members               |                         |                         |                                                    |  |
|---------------|---------------|-------------|---------------|-----------------------|-------------------------|-------------------------|----------------------------------------------------|--|
|               | RESULTS FOR   | R 2020-2021 |               | RESULTS FOR 2020-2021 |                         |                         |                                                    |  |
| QUARTER       | NEW CLUB GOAL | NEW CLUBS   | DROPPED CLUBS | QUARTER MEM           | MBER GROWTH NET<br>GOAL | MEMBER GROWTH<br>ACTUAL | DROPPED<br>MEMBERS ACTUAL<br>(including transfers) |  |
| JULY/AUG/SEPT | 0             | 0           | 0             | JULY/AUG/SEPT         | 5                       | 5                       | 17                                                 |  |
| OCT/NOV/DEC   | 0             | 0           | 0             | OCT/NOV/DEC           | 10                      | 0                       | 0                                                  |  |
| JAN/FEB/MAR   | 0             | 0           | 0             | JAN/FEB/MAR           | 10                      | 0                       | 0                                                  |  |
| APR/MAY/JUNE  | 1             | 0           | 0             | APR/MAY/JUNE          | 10                      | 0                       | 0                                                  |  |

#### GOALS AND ACTUAL MEMBERS CUMULATIVE

| DROPPED CLUBS: 0 |    | 2 CLUBS OF 33 ADDED 1 OR MORE<br>NEW MEMBERS | GENDER DISTRIBUTION  MALE 492 (65.69%) |               |     |
|------------------|----|----------------------------------------------|----------------------------------------|---------------|-----|
|                  |    |                                              | FEMALE                                 | 257 (34.31%)  |     |
| DROPPED MEMBERS  |    |                                              |                                        | ,             |     |
| DECEASED         | 5  | CLICK HERE FOR CHARLILATIVE                  | TOTAL FAMILY UNIT MEMBERS              |               | 100 |
| CLUB CANCELLED   | 0  | CLICK HERE FOR CUMULATIVE  MEMBERSHIP DATA   |                                        |               |     |
| OTHER            | 12 | FAMILY MEMBERS PAYIN DUES                    |                                        | S PAYING HALF | 50  |
| TOTAL            | 17 |                                              | 0000                                   |               |     |